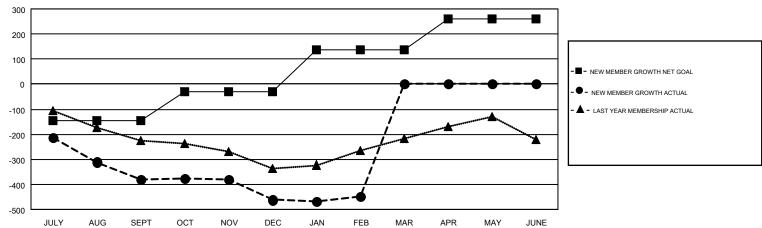

## GMT MONTHLY MEMBERSHIP PROGRESS REPORT

Results as of: 2/28/2017

**LOCATION: ONTARIO** 

Multiple District A

**CHRIS LEWIS** GMT CA 2

| Clubs         |               |           |               | Members               |                                                                |                                                              |                                              |  |
|---------------|---------------|-----------|---------------|-----------------------|----------------------------------------------------------------|--------------------------------------------------------------|----------------------------------------------|--|
|               | RESULTS FOR   | 2016-2017 |               | RESULTS FOR 2016-2017 |                                                                |                                                              |                                              |  |
| QUARTER       | NEW CLUB GOAL | NEW CLUBS | DROPPED CLUBS | QUARTER               | NEW MEMBER GROWTH<br>NET GOAL (not reinstated<br>or transfers) | NEW MEMBER<br>GROWTH ACTUAL (not<br>reinstated or transfers) | DROPPED MEMBERS ACTUAL (including transfers) |  |
| JULY/AUG/SEPT | 1             | 1         | 4             | JULY/AUG/SEPT         | -147                                                           | 173                                                          | 554                                          |  |
| OCT/NOV/DEC   | 2             | 0         | 3             | OCT/NOV/DEC           | 115                                                            | 327                                                          | 408                                          |  |
| JAN/FEB/MAR   | 5             | 2         | 2             | JAN/FEB/MAR           | 170                                                            | 222                                                          | 209                                          |  |
| APR/MAY/JUNE  | 3             | 0         | 0             | APR/MAY/JUNE          | 122                                                            | 0                                                            | 0                                            |  |

## GOALS AND ACTUAL MEMBERS CUMULATIVE

| DROPPED CLUBS: 9  DROPPED MEMBERS |             | 281 CLUBS OF 537 ADDED 1 OR MORE NEW MEMBERS | GENDER DISTRIBUTION  MALE 9,348 (72.67%)  FEMALE 3,516 (27.33%) |          |       |
|-----------------------------------|-------------|----------------------------------------------|-----------------------------------------------------------------|----------|-------|
| DECEASED                          | 125         | CLICK HERE FOR CUMULATIVE                    | TOTAL FAMILY UNIT MEMBERS                                       |          | 2,276 |
| CLUB CANCELLED OTHER              | 44<br>1,002 | MEMBERSHIP DATA                              | FAMILY MEMBERS PAY                                              | ING HALF | 1,164 |
| TOTAL                             | 1,171       |                                              | DUES                                                            |          |       |