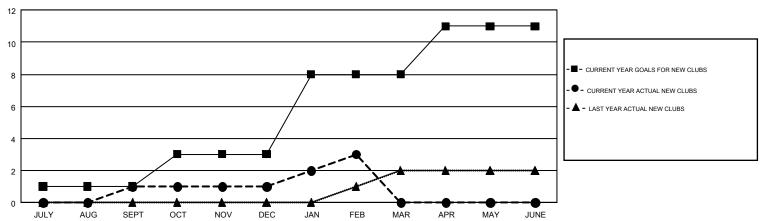

## GMT MONTHLY MEMBERSHIP PROGRESS REPORT

Results as of: 2/28/2017

**LOCATION: ONTARIO** 

Multiple District A

**CHRIS LEWIS** GMT CA 2

| Clubs         |               |           |               | Members               |                                                                |                                                              |                                              |  |
|---------------|---------------|-----------|---------------|-----------------------|----------------------------------------------------------------|--------------------------------------------------------------|----------------------------------------------|--|
|               | RESULTS FOR   | 2016-2017 |               | RESULTS FOR 2016-2017 |                                                                |                                                              |                                              |  |
| QUARTER       | NEW CLUB GOAL | NEW CLUBS | DROPPED CLUBS | QUARTER               | NEW MEMBER GROWTH<br>NET GOAL (not reinstated<br>or transfers) | NEW MEMBER<br>GROWTH ACTUAL (not<br>reinstated or transfers) | DROPPED MEMBERS ACTUAL (including transfers) |  |
| JULY/AUG/SEPT | 1             | 1         | 4             | JULY/AUG/SEPT         | -147                                                           | 173                                                          | 554                                          |  |
| OCT/NOV/DEC   | 2             | 0         | 3             | OCT/NOV/DEC           | 115                                                            | 327                                                          | 408                                          |  |
| JAN/FEB/MAR   | 5             | 2         | 2             | JAN/FEB/MAR           | 170                                                            | 222                                                          | 209                                          |  |
| APR/MAY/JUNE  | 3             | 0         | 0             | APR/MAY/JUNE          | 122                                                            | 0                                                            | 0                                            |  |

## GOALS AND ACTUAL NEW CLUBS CUMULATIVE